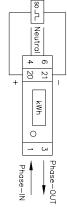

## **Impulse Connection**

Voltage 12~27V, current ≤27mA, max length of lead: 20m Impulse width = 90ms, connect to terminal 20 & 21 Limits of values: max 60VDC, max 50mA