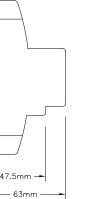

## Specification

| Product Code            | ACEU0200                |                                                            |
|-------------------------|-------------------------|------------------------------------------------------------|
| Voltage                 | 230V +/-20%             | DDS353<br>uscorection California Software<br>1111 b E C CC |
| Current                 | 45A                     |                                                            |
| Accuracy Class          | Class B                 |                                                            |
| Standard                | MID B+D EN50470-1/3 M16 |                                                            |
| Frequency               | 50Hz                    |                                                            |
| Impulse Constant        | 1000imp/kWh             |                                                            |
| Display Mode            | LCD 5+2 = 99999.99kWh   |                                                            |
| Power Consumption       | ≤8VA ≤0.4W              |                                                            |
| Temperature Range       | -25 to 55°C             |                                                            |
| Impulse Indication      | Flashing red            |                                                            |
| Annual Average Humidity | 75%                     |                                                            |
| Conformity              | CE                      |                                                            |
| Casing                  | Fire retardant          |                                                            |
| Mounting                | Din rail                |                                                            |