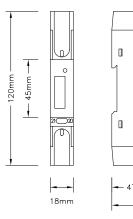

## 45amp Single Phase 1 Mod Din-Rail MID B Approved Electronic Meter

## Specification

| Product Code            | ACEU0200                |                                                            |
|-------------------------|-------------------------|------------------------------------------------------------|
| Voltage                 | 230V +/-20%             | DDS353<br>uscorection California Software<br>1111 b E C CC |
| Current                 | 45A                     |                                                            |
| Accuracy Class          | Class B                 |                                                            |
| Standard                | MID B+D EN50470-1/3 M16 |                                                            |
| Frequency               | 50Hz                    |                                                            |
| Impulse Constant        | 1000imp/kWh             |                                                            |
| Display Mode            | LCD 5+2 = 99999.99kWh   |                                                            |
| Power Consumption       | ≤8VA ≤0.4W              |                                                            |
| Temperature Range       | -25 to 55°C             |                                                            |
| Impulse Indication      | Flashing red            |                                                            |
| Annual Average Humidity | 75%                     |                                                            |
| Conformity              | CE                      |                                                            |
| Casing                  | Fire retardant          |                                                            |
| Mounting                | Din rail                |                                                            |